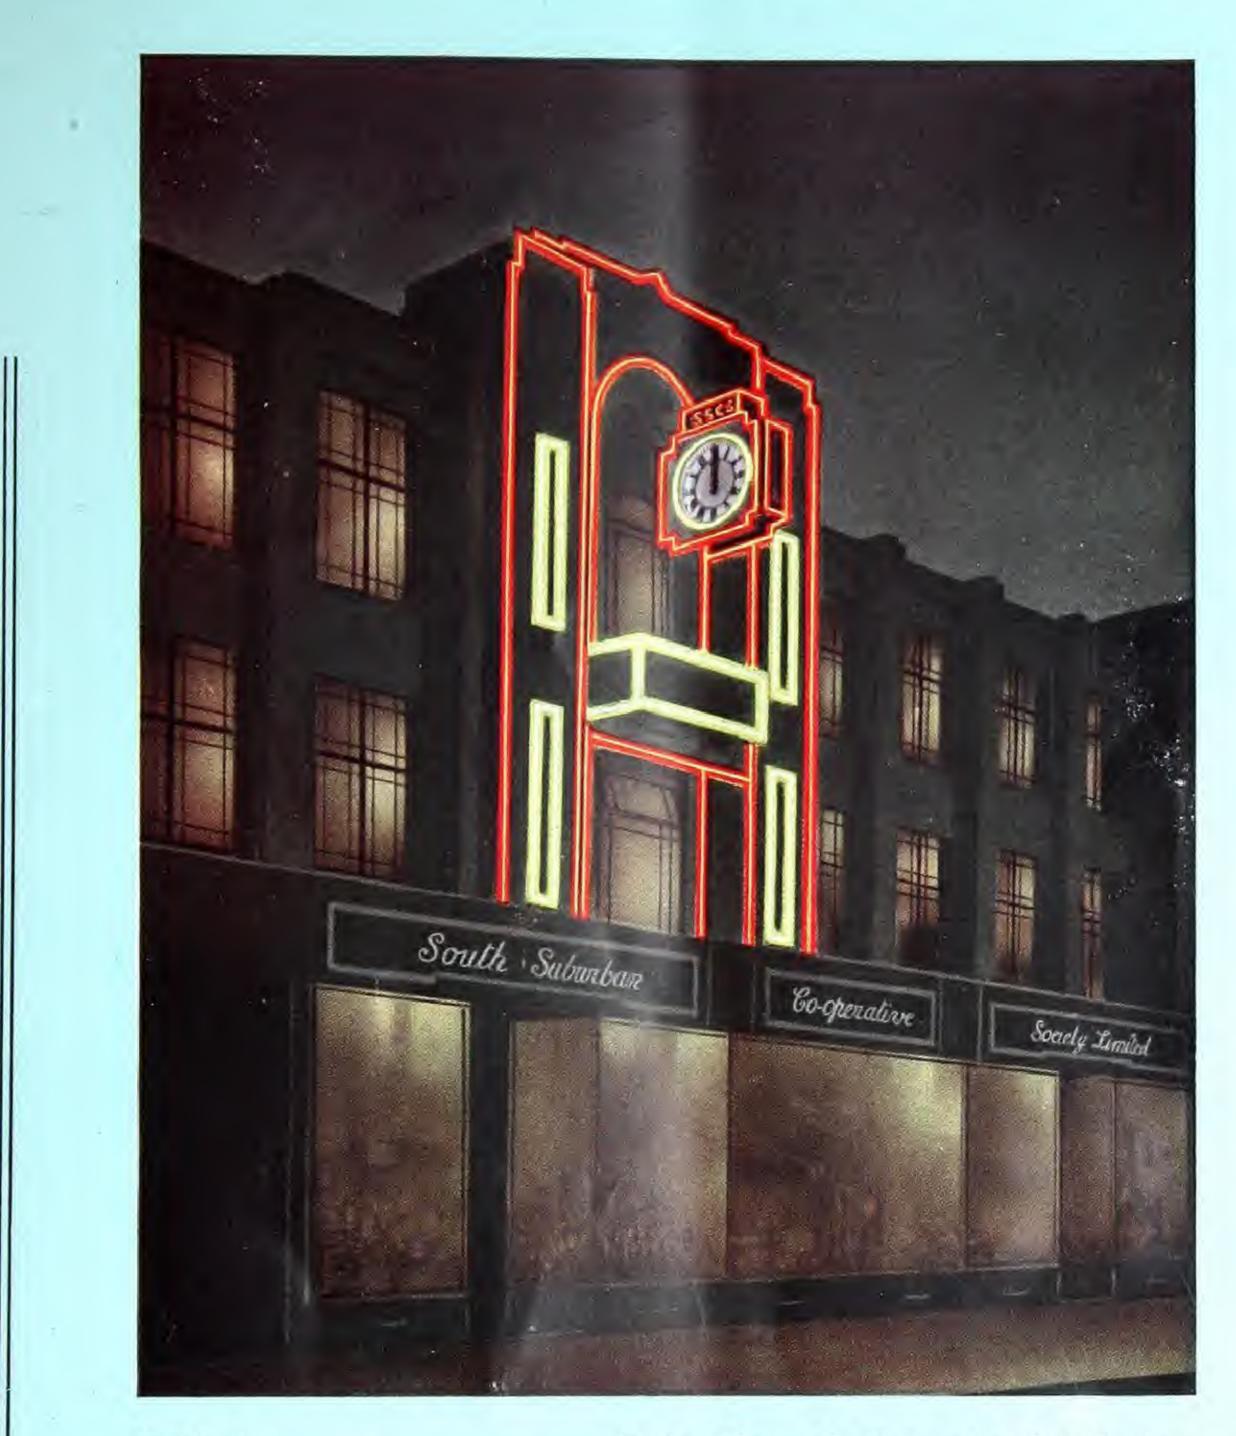

### N.S. 89

Central section of the frontage of the South Surburban Co-operative Stores, Bromley, Kent.

Neon outlining to architecture and clock; the finishing touch to the most artistic and up-to-date Co-operative Store in the South of England.